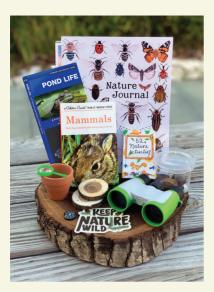

Some of the tools of nature exploration to be found in our Eco-FERN (Families Engaging Remotely with Nature) Boxes.

"We were so blessed that Irvine provided these FERN boxes to some of our students this summer. Families were so excited about the quality of the content in the boxes and students couldn't wait to receive their next one. This was definitely an experience most of them would not have had otherwise."