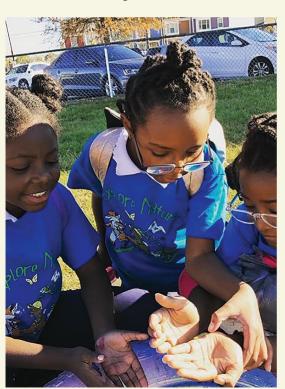

Volunteer Gerry Galuardi teaches Sinclair Lane students how to tend to their new garden.

Green Leaders from Dr. Bernard Harris Sr. Elementary School becoming acquainted with the critters in their own schoolyard.

Our Irvine Education team assisted our Growing Green Leaders partner school, Dr. Bernard Harris Sr. Elementary School, in receiving its Green School certification. This followed a major demolition of the school's defunct playground blacktop in the fall and a winter full of class lessons and Green Club meetings on environmental issues and stewardship.