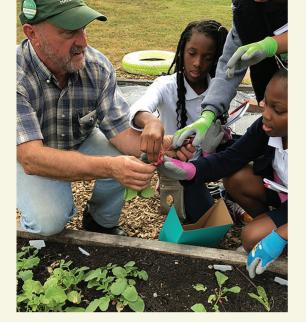

Volunteer Gerry Galuardi teaches Sinclair Lane students how to tend to their new garden.

Green Leaders from Dr. Bernard Harris Sr. Elementary School becoming acquainted with the critters in their own schoolyard.

## COMMUNITY OUTREACH

Through a generous grant from the Ravens Foundation, Irvine's Eco-Explorers helped Sinclair Lane Elementary turn an empty plot of land on the school grounds into an edibles garden and walking path. The garden fosters fitness, wellness and nutrition.