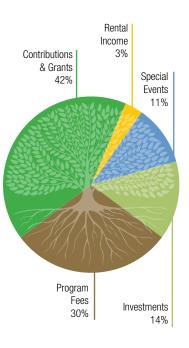

# Financial Report

|                                     | 2017      | 2016      |
|-------------------------------------|-----------|-----------|
| SUPPORT & REVENUE                   |           |           |
| Contributions                       | 428,878   | 301,534   |
| Contributions for Land/Endowment    | 89,150    | 1,707,109 |
| Foundation Grants                   | 527,713   | 262,613   |
| Membership                          | 29,830    | 32,907    |
| Program Income                      | 699,709   | 652,660   |
| Special Events, net of direct costs | 261,900   | 263,987   |
| Rental Income                       | 78,185    | 92,538    |
| Retail Revenue, net of COGS         | 11,736    | 11,722    |
| Investment Return                   | 341,320   | 26,028    |
| TOTAL SUPPORT & REVENUE             | 2,468,421 | 3,351,098 |