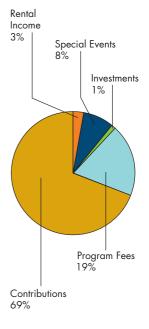

# FINANCIALS

|                                             | 2016       | 2015      |
|---------------------------------------------|------------|-----------|
| Support & Revenue                           |            |           |
| Contributions (includes                     |            |           |
| Land/Endowment Gifts)                       | 2,008,253  | 1,755,913 |
| Foundation Grants                           | 262,363    | 302,613   |
| Membership                                  | 32,907     | 32,997    |
| Program Income                              | 652,660    | 541,052   |
| Special Events, net of direct costs         |            | 262,048   |
| Rental Income                               | 92,538     | 82,522    |
| Retail Revenue, net of COGS                 | 11,722     | 21,191    |
| Investment Return                           | 26,028     | 47,617    |
| Total Support & Revenue                     | 3,351,097  | 3,045,953 |
| Expenses                                    |            |           |
| Program                                     | 1,280,757  | 1,161,324 |
| Management & General                        | 57,423     | 99,406    |
| Fundraising                                 | 309,917    | 321,489   |
| Total Expenses                              | 1,648,097  | 1,582,219 |
| Change in Not Assets                        |            |           |
| Change in Net Assets<br>before Depreciation | 1,703,000  | 1,463,734 |
| Depreciation Expense                        | (187,155)  | (183,943) |
| Depreciation Expense                        | (10/,1//)  | (103,743) |
| Change in Net Assets                        | 1,515,845  | 1,279,791 |
| Assets, Liability & Net Asset               | Summary    |           |
| Cash & Cash Equivalents                     | 1,188,561  | 1,046,425 |
| Marketable Securities                       | 2,085,092  | 1,678,768 |
| Pledges Receivable, net                     | 546,257    | 496,035   |
| Inventory                                   | 32,779     | 19,091    |
| Prepaid Expenses                            | 32,617     | 13,526    |
| Property & Equipment, net                   | 6,838,731  | 5,957,706 |
| Total Assets                                | 10,724,037 | 9,211,551 |
| Total Liabilities*                          | 239,885    | 243,244   |
| Total Net Assets                            | 10,484,152 | 8,968,307 |
| Total Liabilities & Net Assets              | 10,724,037 | 9,211,551 |

### income

<sup>\*</sup> Liabilities reflect a change in accounting method for deferred revenue. Effect on Change in Net Assets is not material.