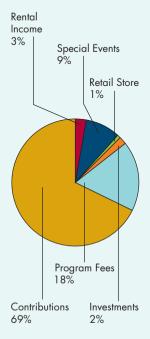

## FINANCIALS

|                                     | 2015                   | 2014      |
|-------------------------------------|------------------------|-----------|
| Support & Revenue                   |                        |           |
| Contributions                       | 1,755,913              | 587,271   |
| Foundation Grants                   | 302,613                | 203,363   |
| Membership                          | 32,997                 | 36,539    |
| Program Income                      | 541,052                | 461,892   |
| Special Events, net of direct costs | 262,048                | 334,589   |
| Rental Income                       | 82,522                 | 59,580    |
| Retail Revenue, net of COGS         | 21,191                 | 16,407    |
| Investment Return                   | 47,617                 | 192,222   |
| Total Support & Revenue             | 3,045,953              | 1,891,863 |
| Expenses                            |                        |           |
| Program                             | 1,161,324              | 1,151,708 |
| Management & General                | 99,406                 | 88,662    |
| Fundraising                         | 321,489                | 329,435   |
| Total Expenses                      | 1,582,219              | 1,569,805 |
| Cl. N.A.                            |                        |           |
| Change in Net Assets                | 1 462 724              | 222.050   |
| before Depreciation                 | 1,463,734              | 322,058   |
| Depreciation Expense                | (183,943)              | (174,178) |
| Change in Net Assets                | 1,279,791              | 147,880   |
| Assets, Liability & Net Asset Su    | ımmary                 |           |
| Cash & Cash Equivalents             | 1,046,425              | 334,249   |
| Marketable Securities               | 1,678,768              | 1,182,033 |
| Pledges Receivable, net             | 496,035                | 266,574   |
| Inventory                           | 19,091                 | 15,482    |
| Prepaid Expenses                    | 13,526                 | 21,940    |
| Property & Equipment, net           | 5,957,706              | 6,119,541 |
| Total Assets                        | 9,211,551              | 7,939,819 |
| Total Liabilities                   | 124,440                | 132,499   |
| Total Net Assets                    | 9,087,111              | 7,807,320 |
| 10tai 110t / 1000to                 | /, <del>0</del> 0/,111 | /,00/,320 |