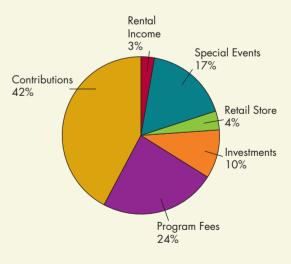

# financial information

|                                                                                                                | 2014                                                         | 2013                                                         |
|----------------------------------------------------------------------------------------------------------------|--------------------------------------------------------------|--------------------------------------------------------------|
| Support & Revenue                                                                                              |                                                              |                                                              |
| Contributions                                                                                                  | 587,271                                                      | 511,677                                                      |
| Grants & Foundations                                                                                           | 203,363                                                      | 188,078                                                      |
| Membership                                                                                                     | 36,539                                                       | 42,510                                                       |
| Program Income                                                                                                 | 461,892                                                      | 422,130                                                      |
| Special Events, net of direct costs                                                                            | 334,589                                                      | 200,082                                                      |
| Rental Income                                                                                                  | 59,580                                                       | 60,650                                                       |
| Retail Revenue                                                                                                 | 73,924                                                       | 88,105                                                       |
| Investment Return                                                                                              | 192,222                                                      | 96,838                                                       |
| T . 1.C                                                                                                        | 1 0/0 200                                                    | 1,610,070                                                    |
| Iotal Support & Revenue                                                                                        | 1,949,380                                                    | _,,                                                          |
| Total Support & Revenue                                                                                        | 1,949,580                                                    | _,,                                                          |
| Expenses                                                                                                       |                                                              |                                                              |
| <b>Expenses</b><br>Program                                                                                     | 1,125,874                                                    | 1,042,14                                                     |
| <b>Expenses</b><br>Program<br>Retail                                                                           | 1,125,874<br>83,351                                          | 1,042,14<br>100,36                                           |
| <b>Expenses</b><br>Program<br>Retail<br>Management & General                                                   | 1,125,874<br>83,351<br>88,662                                | 1,042,149<br>100,367<br>78,874                               |
| <b>Expenses</b><br>Program<br>Retail<br>Management & General<br>Fundraising                                    | 1,125,874<br>83,351<br>88,662<br>329,435                     | 1,042,149<br>100,367<br>78,874<br>291,555                    |
| <b>Expenses</b><br>Program<br>Retail<br>Management & General                                                   | 1,125,874<br>83,351<br>88,662                                | 1,042,149<br>100,367<br>78,874                               |
| <b>Expenses</b><br>Program<br>Retail<br>Management & General<br>Fundraising<br><b>Total Expenses</b>           | 1,125,874<br>83,351<br>88,662<br>329,435                     | 1,042,149<br>100,367<br>78,874<br>291,555                    |
| Expenses<br>Program<br>Retail<br>Management & General<br>Fundraising<br>Total Expenses<br>Change in Net Assets | 1,125,874<br>83,351<br>88,662<br>329,435<br><b>1,627,322</b> | 1,042,149<br>100,367<br>78,874<br>291,555<br><b>1,512,94</b> |
| <b>Expenses</b><br>Program<br>Retail<br>Management & General<br>Fundraising                                    | 1,125,874<br>83,351<br>88,662<br>329,435                     | 1,042,149<br>100,367<br>78,874<br>291,555                    |

## INCOME