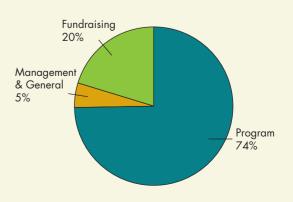

# financial information

|                                                                                                                | 2014                                                         | 2013                                                         |
|----------------------------------------------------------------------------------------------------------------|--------------------------------------------------------------|--------------------------------------------------------------|
| Support & Revenue                                                                                              |                                                              |                                                              |
| Contributions                                                                                                  | 587,271                                                      | 511,677                                                      |
| Grants & Foundations                                                                                           | 203,363                                                      | 188,078                                                      |
| Membership                                                                                                     | 36,539                                                       | 42,510                                                       |
| Program Income                                                                                                 | 461,892                                                      | 422,130                                                      |
| Special Events, net of direct costs                                                                            | 334,589                                                      | 200,082                                                      |
| Rental Income                                                                                                  | 59,580                                                       | 60,650                                                       |
| Retail Revenue                                                                                                 | 73,924                                                       | 88,105                                                       |
| Investment Return                                                                                              | 192,222                                                      | 96,838                                                       |
| T . 1.C                                                                                                        | 1 0/0 200                                                    | 1,610,070                                                    |
| Iotal Support & Revenue                                                                                        | 1,949,380                                                    | _,,                                                          |
| Total Support & Revenue                                                                                        | 1,949,580                                                    | _,,                                                          |
| Expenses                                                                                                       |                                                              |                                                              |
| <b>Expenses</b><br>Program                                                                                     | 1,125,874                                                    | 1,042,14                                                     |
| <b>Expenses</b><br>Program<br>Retail                                                                           | 1,125,874<br>83,351                                          | 1,042,14<br>100,36                                           |
| <b>Expenses</b><br>Program<br>Retail<br>Management & General                                                   | 1,125,874<br>83,351<br>88,662                                | 1,042,149<br>100,367<br>78,874                               |
| <b>Expenses</b><br>Program<br>Retail<br>Management & General<br>Fundraising                                    | 1,125,874<br>83,351<br>88,662<br>329,435                     | 1,042,149<br>100,367<br>78,874<br>291,555                    |
| <b>Expenses</b><br>Program<br>Retail<br>Management & General                                                   | 1,125,874<br>83,351<br>88,662                                | 1,042,149<br>100,367<br>78,874                               |
| <b>Expenses</b><br>Program<br>Retail<br>Management & General<br>Fundraising<br><b>Total Expenses</b>           | 1,125,874<br>83,351<br>88,662<br>329,435                     | 1,042,149<br>100,367<br>78,874<br>291,555                    |
| Expenses<br>Program<br>Retail<br>Management & General<br>Fundraising<br>Total Expenses<br>Change in Net Assets | 1,125,874<br>83,351<br>88,662<br>329,435<br><b>1,627,322</b> | 1,042,149<br>100,367<br>78,874<br>291,555<br><b>1,512,94</b> |
| <b>Expenses</b><br>Program<br>Retail<br>Management & General<br>Fundraising                                    | 1,125,874<br>83,351<br>88,662<br>329,435                     | 1,042,149<br>100,367<br>78,874<br>291,555                    |

## expenses